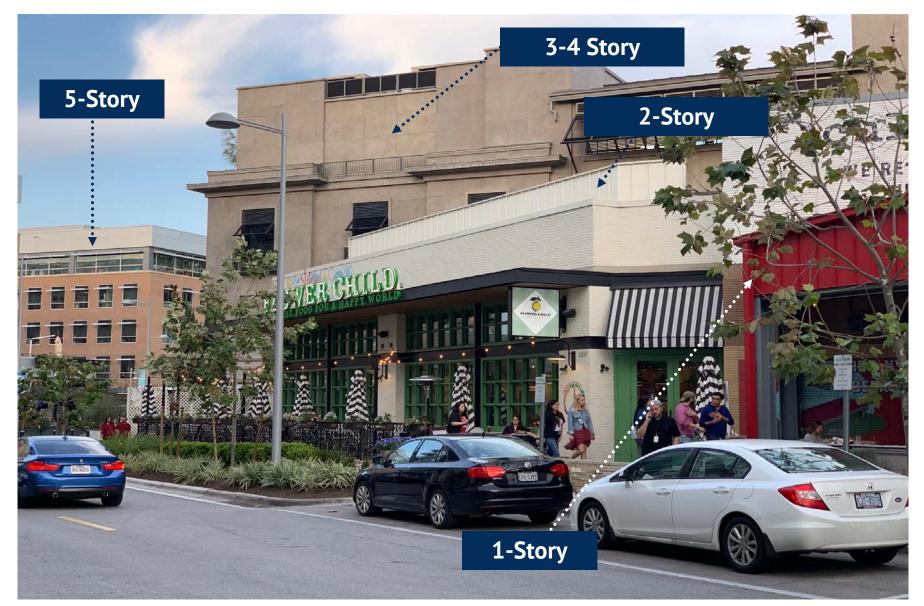

PROJECT SITE**



- Approx. 100 acres
- 7 property owners
- Properties at varying levels of readiness to redevelop
- No applications received from property owners yet





## **PROJECT CONSIDERATIONS**



## **EDGES:** Freeway







## **GATEWAYS + ACCESS**



## PROPOSED EDGE: Bolsa Ave. Concept

#### Linear Green Space

#### Retail Frontage & Road



#### Pedestrian Enhancements

#### **Community Signage**

## **PROPOSED EDGE:** Edwards St. Concept

#### Enhanced Parkway

#### Stooped Residential

#### **Streetscape Amenities**

#### **Pedestrian Enhancements**

## **CIRCULATION: Interior Streetscape**



## **OPEN SPACES:** Public + Private







### **PROPOSED LAND USES AND HEIGHTS**



## LAND USES: Mixed Use









#### Retail, Residential



## **EXAMPLES OF HEIGHT VARIATION**



## **EXAMPLES OF HEIGHT**



# Details to Study in EIR

- 3,000 Residential Units
- 425 Hotel Rooms
- 1.2M Square feet of nonresidential uses (Retail and Office)
- The square footage and units presented is the maximum number that will be assessed in the technical studies
- Final numbers in the Specific Plan may change depending on the findings of the environmental review



## **QUESTIONS AND ANSWERS**





## WHAT'S NEXT?



## **HOW TO PROVIDE FEEDBACK**



#### At this meeting:

Please fill out comment card and leave with Westminster Mall...What's Next 🕡 🛞 staff

bu want to be placed on the project mailing list?

E-mail

#### **At Home:**

Online: bit.ly/WMallplan Email: ASmittle@Westminster-CA.gov



## **FUTURE OPPORTUNITIES FOR FEEDBACK**



Six future meetings coming up to provide