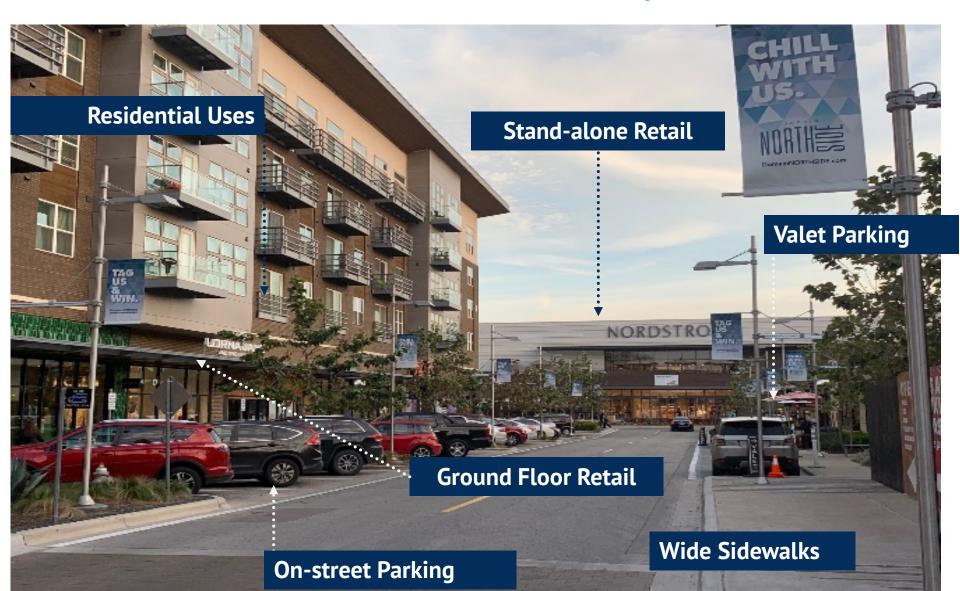

d range of affordability
- Locate new housing in appropriate locations
- Provide high quality design and landscape architecture



## **OVERVIEW OF THE PROJECT SITE & CONCEPTS**



## **PROJECT SITE**



- Approx. 100 acres
- 7 property owners
- Properties at varying levels of readiness to redevelop
- No applications received from property owners yet





## **PROJECT CONSIDERATIONS**



## **EDGES:** Freeway







## **GATEWAYS + ACCESS**



## PROPOSED EDGE: Bolsa Ave. Concept

#### Linear Green Space

#### Retail Frontage & Road



#### Pedestrian Enhancements

#### **Community Signage**

## **PROPOSED EDGE:** Edwards St. Concept

#### Enhanced Parkway

#### Stooped Residential

#### **Streetscape Amenities**

#### **Pedestrian Enhancements**

## **CIRCULATION: Interior Streetscape**



## **OPEN SPACES:** Public + Private







### **PROPOSED LAND USES AND HEIGHTS**



## LAND USES: Mixed Use









#### Retail, Residential



## **EXAMPLES OF HEIGHT VARIATION**



## **EXAMPLES OF HEIGHT**



# Details to Study in EIR

- 3,000 Residential Units
- 425 Hotel Rooms
- 1.2M Square feet of nonresidential uses (Retail and Office)
- The square footage and units presented is the maximum number that will be assessed in the technical studies
- Final numbers in the Specific Plan may change depending on the findings of the environmental review



## **QUESTIONS AND ANSWERS**





## WHAT'S NEXT?



## **HOW TO PROVIDE FEEDBACK**



#### At this meeting:

Please fill out comment card and leave with Westminster Mall...What's Next 🕡 🛞 staff

bu want to be placed on the project mai