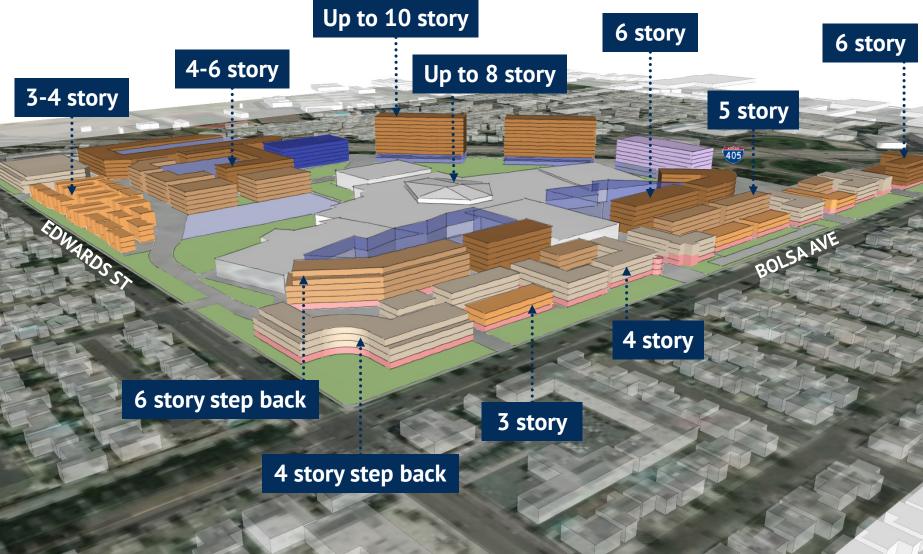

00 acres
- 7 property owners
- Properties at varying levels of readiness to redevelop
- No applications received from property owners yet





## **PROJECT CONSIDERATIONS**



## **EDGES:** Freeway







## **GATEWAYS + ACCESS**



## PROPOSED EDGE: Bolsa Ave. Concept

#### Linear Green Space

#### Retail Frontage & Road



#### Pedestrian Enhancements

#### **Community Signage**

## **PROPOSED EDGE:** Edwards St. Concept

#### Enhanced Parkway

#### Stooped Residential

#### **Streetscape Amenities**

#### **Pedestrian Enhancements**

## **CIRCULATION: Interior Streetscape**



## **OPEN SPACES:** Public + Private







### **PROPOSED LAND USES AND HEIGHTS**



## LAND USES: Mixed Use









#### Retail, Residential



## **EXAMPLES OF HEIGHT VARIATION**



## **EXAMPLES OF HEIGHT**



# Details to Study in EIR

- 3,000 Residential Units
- 425 Hotel Rooms
- 1.2M Square feet of nonresidential uses (Retail and Office)
- The square footage and units presented is the maximum number that will be assessed in the technical studies
- Final numbers in the Specific Plan may change depending on the findings of the environmental review



## **QUESTIONS AND ANSWERS**





## WHAT'S NEXT?



## **HOW TO PROVIDE FEEDBACK**



#### At this meeting:

Please fill out comment card and leave with Westminster Mall...What's Next 🕡 🛞 staff

bu want to be placed on the project mailing list?

E-mail

#### **At Home:**

Online: bit.ly/WMallplan Email: ASmittle@Westminster-CA.gov



## **FUTURE OPPORTUNITIES FOR FEEDBACK**



Six future meetings coming up to provide feedback!

## **UPCOMING MEE