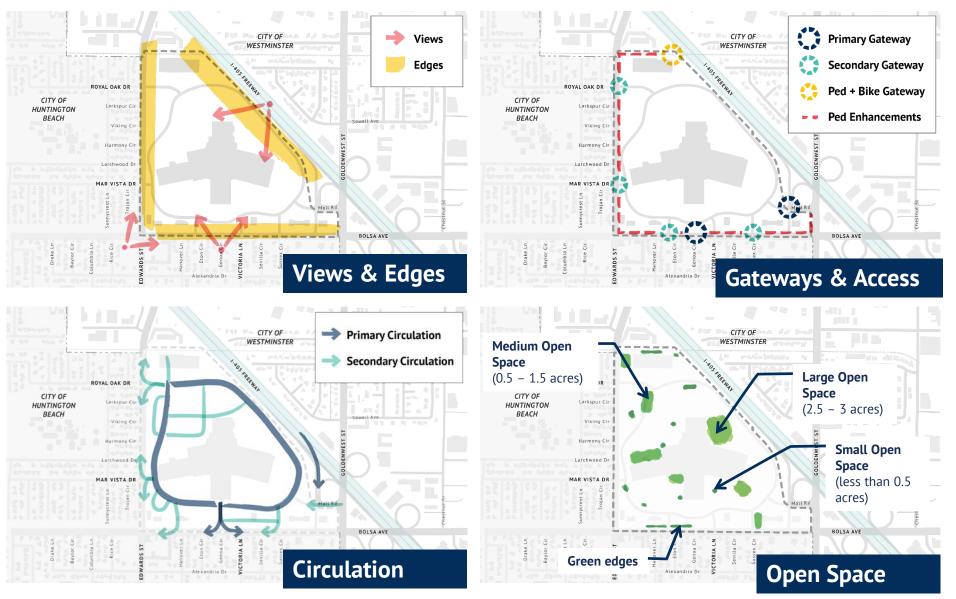

## **EDGES:** Freeway

## **GATEWAYS + ACCESS**

## **CIRCULATION: Interior Streetscape**

## **OPEN SPACES:** Public + Private