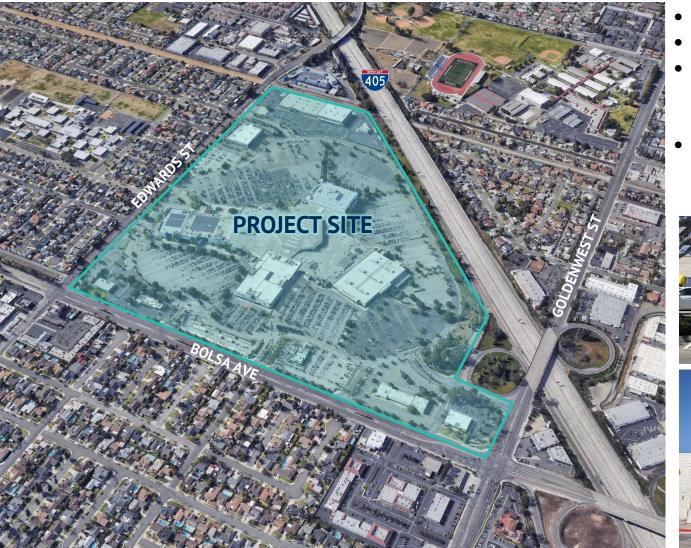

## **PROJECT SITE**

- Approx. 100 acres
- 7 property owners
- Properties at varying levels of readiness to redevelop
- No applications received from property owners yet