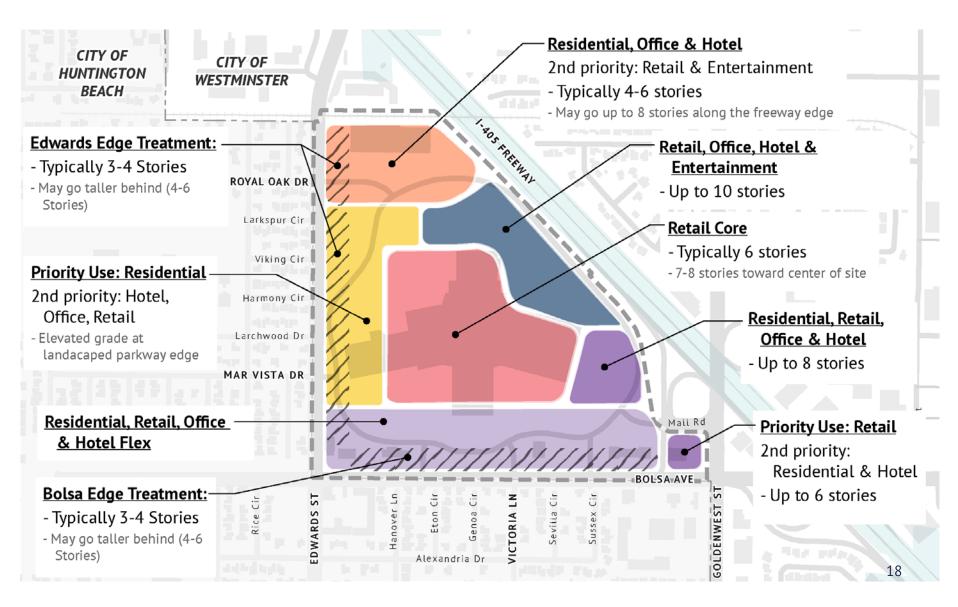

### **PROPOSED LAND USES AND HEIGHTS**

## LAND USES: Mixed Use

#### Retail, Residential

## **EXAMPLES OF HEIGHT VARIATION**

## **EXAMPLES OF HEIGHT**