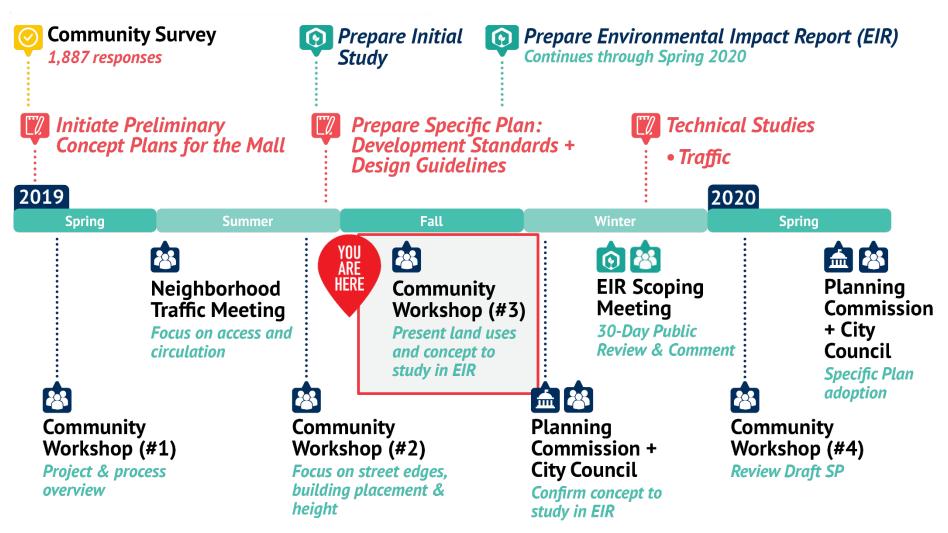

l



## **EXAMPLES OF HEIGHT VARIATION**



## **EXAMPLES OF HEIGHT**



# Details to Study in EIR

- 3,000 Residential Units
- 425 Hotel Rooms
- 1.2M Square feet of nonresidential uses (Retail and Office)
- The square footage and units presented is the maximum number that will be assessed in the technical studies
- Final numbers in the Specific Plan may change depending on the findings of the environmental review



## **QUESTIONS AND ANSWERS**





## WHAT'S NEXT?



## **HOW TO PROVIDE FEEDBACK**



#### At this meeting:

Please fill out comment card and leave with Westminster Mall...What's Next 🕡 🛞 staff

bu want to be placed on the project mailing list?

E-mail

#### **At Home:**

Online: bit.ly/WMallplan Email: ASmittle@Westminster-CA.gov



## **FUTURE OPPORTUNITIES FOR FEEDBACK**



Six future meetings coming up to provide feedback!

## **UPCOMING MEETINGS**

Dates and times of the next Westminster Mall Specific Plan public meetings:



7:00 PM



# WESTMINSTER MALL... What's Next

### WESTMINSTER MALL SPECIFIC PLAN For the Community. By the Community.

 For more information, or to sign up for email notifications about future events or meetings related to the Westminster Mall visit the project website: http://bit.ly/WMallplan