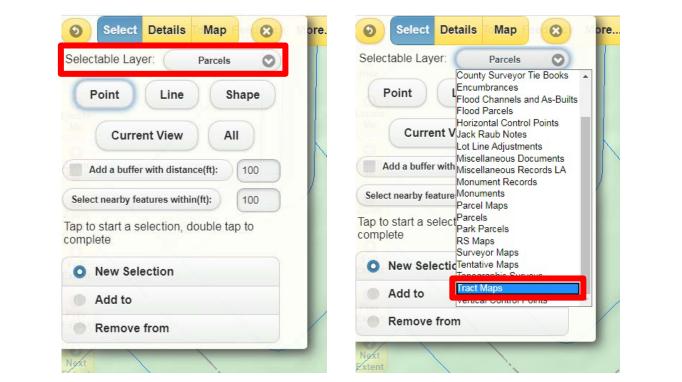

## CITY of WESTMINSTER PLANNING DIVISION HOW TO VERIFY THE DIMENSIONS OF A LOT OR PROPERTY

6. Click the Selectable Layers drop-down menu and select "Tract Maps" or "Parcel Maps" layer

7. Once the layer changes on the background, select the property by clicking on the map to see the *Details* window. For downloading the tract map, select "View Document" on the new window