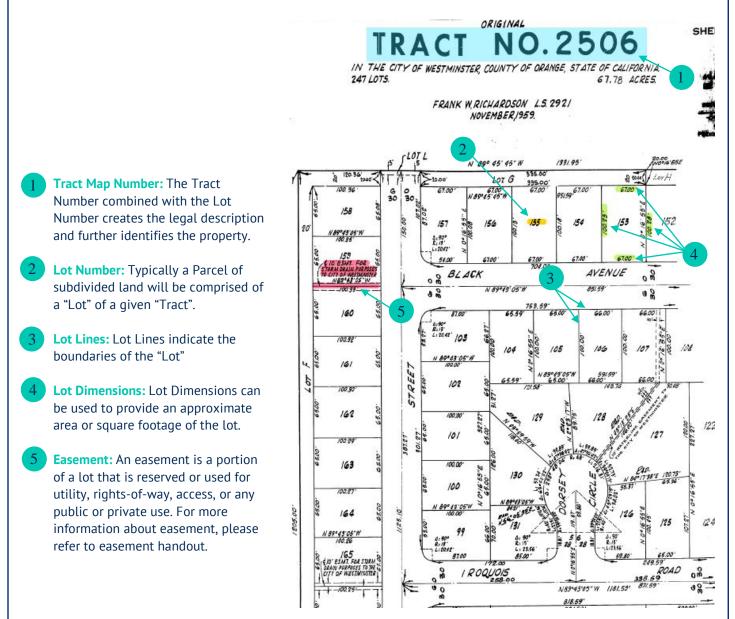

## HOW TO READ A TRACT OR PARCEL MAP?

This is an example of a Tract Map along with brief descriptions as to what each item refers to on the map.