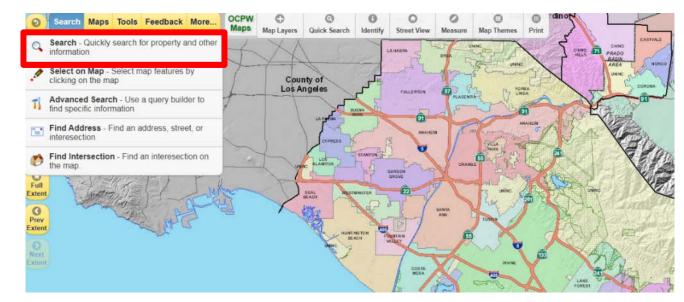

#### https://www.ocgis.com/ocpw/landrecords/

2. Click the *Search* drop-down menu on the upper left corner and select "*Search-Quickly search for property and other information*"

Q

3. Type the address in the box below and hit search