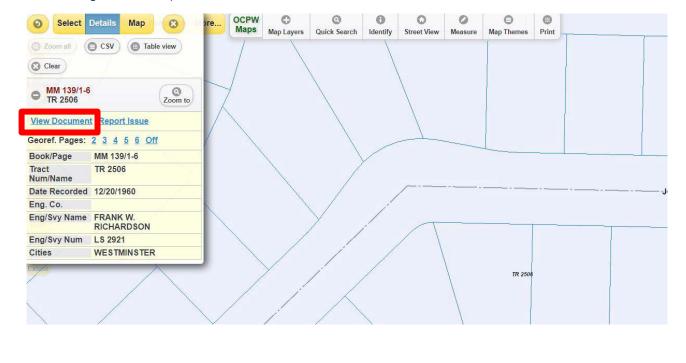

## CITY of WESTMINSTER PLANNING DIVISION HOW TO VERIFY THE DIMENSIONS OF A LOT OR PROPERTY

6. Click the Selectable Layers drop-down menu and select "Tract Maps" or "Parcel Maps" layer

7. Once the layer changes on the background, select the property by clicking on the map to see the *Details* window. For downloading the tract map, select "View Document" on the new window

8. Once you hit *View Document*, the tract map will be downloaded and you can view the document by clicking on the file on the bottom left corner

9. View the document

|                                                                                                                                                                                                                                                                                                                                                                                                                                                                                                                                                                                                                                                                                                                                                                                                                                                                                                                                                                                                                                                                                                                                                                                                                                                                                                                                                                                                                                                                                                                                                                                                                                                                                                                                                                                                                                                                                                                                                                                                                                                                                                                                | 189/                                                                                                                                                                                                                                                                                                                                                                                                                                                                                                                                                                                                                                                                                                                                                                                                                                                                                                                                                                                                                                                                                                                                                                                                                                                                                                                                                                                                                                                                                                                                                                                                                                                                                                                                                                                                                                                                                                                                                                                                                                                                                                                           | 1  |
|--------------------------------------------------------------------------------------------------------------------------------------------------------------------------------------------------------------------------------------------------------------------------------------------------------------------------------------------------------------------------------------------------------------------------------------------------------------------------------------------------------------------------------------------------------------------------------------------------------------------------------------------------------------------------------------------------------------------------------------------------------------------------------------------------------------------------------------------------------------------------------------------------------------------------------------------------------------------------------------------------------------------------------------------------------------------------------------------------------------------------------------------------------------------------------------------------------------------------------------------------------------------------------------------------------------------------------------------------------------------------------------------------------------------------------------------------------------------------------------------------------------------------------------------------------------------------------------------------------------------------------------------------------------------------------------------------------------------------------------------------------------------------------------------------------------------------------------------------------------------------------------------------------------------------------------------------------------------------------------------------------------------------------------------------------------------------------------------------------------------------------|--------------------------------------------------------------------------------------------------------------------------------------------------------------------------------------------------------------------------------------------------------------------------------------------------------------------------------------------------------------------------------------------------------------------------------------------------------------------------------------------------------------------------------------------------------------------------------------------------------------------------------------------------------------------------------------------------------------------------------------------------------------------------------------------------------------------------------------------------------------------------------------------------------------------------------------------------------------------------------------------------------------------------------------------------------------------------------------------------------------------------------------------------------------------------------------------------------------------------------------------------------------------------------------------------------------------------------------------------------------------------------------------------------------------------------------------------------------------------------------------------------------------------------------------------------------------------------------------------------------------------------------------------------------------------------------------------------------------------------------------------------------------------------------------------------------------------------------------------------------------------------------------------------------------------------------------------------------------------------------------------------------------------------------------------------------------------------------------------------------------------------|----|
| La contra contra de la contra d | SCALE 1" - 65 OF G SHEET OF G SHEET OF G SHEET I OF G SHE | rs |
|                                                                                                                                                                                                                                                                                                                                                                                                                                                                                                                                                                                                                                                                                                                                                                                                                                                                                                                                                                                                                                                                                                                                                                                                                                                                                                                                                                                                                                                                                                                                                                                                                                                                                                                                                                                                                                                                                                                                                                                                                                                                                                                                | anceus mays on file in the office of CRANNE, STATE OF CALIFORNIA.<br>IN THE CITI OF MESTMINETER, COUNT OF CRANNE, STATE OF CALIFORNIA.<br>247 Lots Frank W. Bichardson 6778 acres<br>LS. 2921<br>Bovenber, 1959                                                                                                                                                                                                                                                                                                                                                                                                                                                                                                                                                                                                                                                                                                                                                                                                                                                                                                                                                                                                                                                                                                                                                                                                                                                                                                                                                                                                                                                                                                                                                                                                                                                                                                                                                                                                                                                                                                                | ×  |
| 2                                                                                                                                                                                                                                                                                                                                                                                                                                                                                                                                                                                                                                                                                                                                                                                                                                                                                                                                                                                                                                                                                                                                                                                                                                                                                                                                                                                                                                                                                                                                                                                                                                                                                                                                                                                                                                                                                                                                                                                                                                                                                                                              | We, the undersigned, being all parties having any record titls internation in the land covered by this may, do hereby consent to the properties and recordation of saids makes and the hereby cortify that I as a licensed Survey made and recordation of saids makes and could be added to the said covered by this may, do hereby consent to the properties and recordation of saids makes and could be added to the said covered by the said could be added to the said covered by the said could be added to the said covered by the said could be added to the said covered by the said could be added to the said could be added  |    |
| 3                                                                                                                                                                                                                                                                                                                                                                                                                                                                                                                                                                                                                                                                                                                                                                                                                                                                                                                                                                                                                                                                                                                                                                                                                                                                                                                                                                                                                                                                                                                                                                                                                                                                                                                                                                                                                                                                                                                                                                                                                                                                                                                              | within the dedicated Fights of Way is shown on the improvement<br>plans of this tract to the City of Meximizer,<br>Lots 6, 5, F, 6, 5, and J are hereby offered for dedication for flood<br>control purposes to the City of Meximizer, we<br>also hereby dedicate to the City of Meximizer, Section 20, and the same as the tentitive and<br>to hereby dedicate to the City of Meximizer for<br>also hereby dedicate to the City of Meximizer the essentiants for<br>to reduce and matter line purposes as shown at K, I<br>hereby dedicate for inclusion of freeting when attrests are ex-                                                                                                                                                                                                                                                                                                                                                                                                                                                                                                                                                                                                                                                                                                                                                                                                                                                                                                                                                                                                                                                                                                                                                                                                                                                                                                                                                                                                                                                                                                                                    |    |