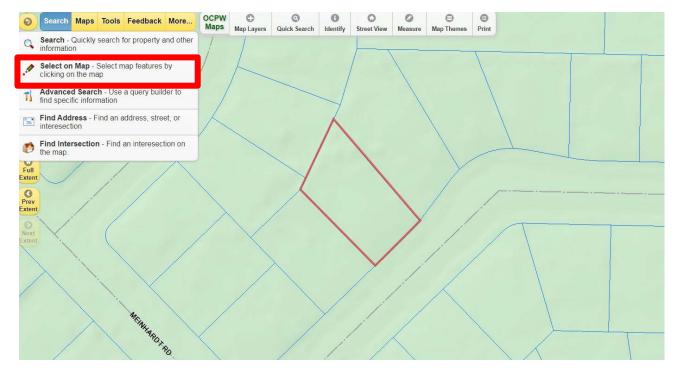

# CITY of WESTMINSTER PLANNING DIVISION HOW TO VERIFY THE DIMENSIONS OF A LOT OR PROPERTY

- 4. Once the address is found, the *Details* window will appear. Click on and close this window. 
   OCPW
   Image: Search lidentify
   Image: Street View
   Measure
   Map Themes
   Print
   Search Details Мар 3 0 3 Zoom all (
  Mailing labels ) CSV Table view
   Clear O Zoom to 203-223-08 Assessor Map Assessor Map Index Map Links Report Issue APN 203-223-08 5801 JONES AVE WESTMINSTER Property Address 92683 Zip Code Description Zoning MENHARDT RD
- 5. Click the *Search* drop-down menu on the upper left corner and select "*Select on Map-Select map features by clicking on the map*"