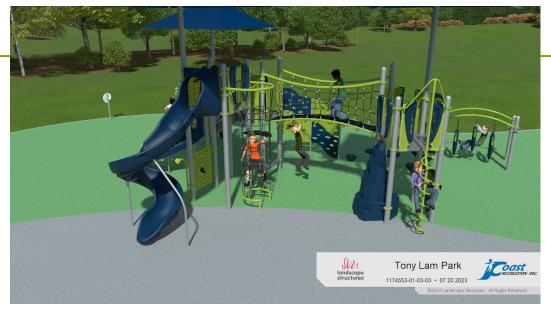

parks and facilities in Westminster.. We are using Park Dedication fees to fund Tony Lam Park Playground. This funding source will be CDBG, Community Development Block Grant.

#### **Park Playground Funding**

Tony Lam Park - \$400,0000

#### **Process**

Site Evaluation and Conceptual Design Community Outreach Finalize Conceptual Design Construction Document production Request for bids from Contractors

#### **Key points**

Looking for new experience at each park, currently all of our playgrounds have similar look and experience.

### Play Equipment Options







Inclusive Wheel

Sitting Spinner

Standing Spinner











Sensory Panels

Seasaws

#### Tony Lam Play Area Park – Existing Conditions



### Tony Lam Play Area – Existing Conditions





#### Tony Lam Park - Proposed