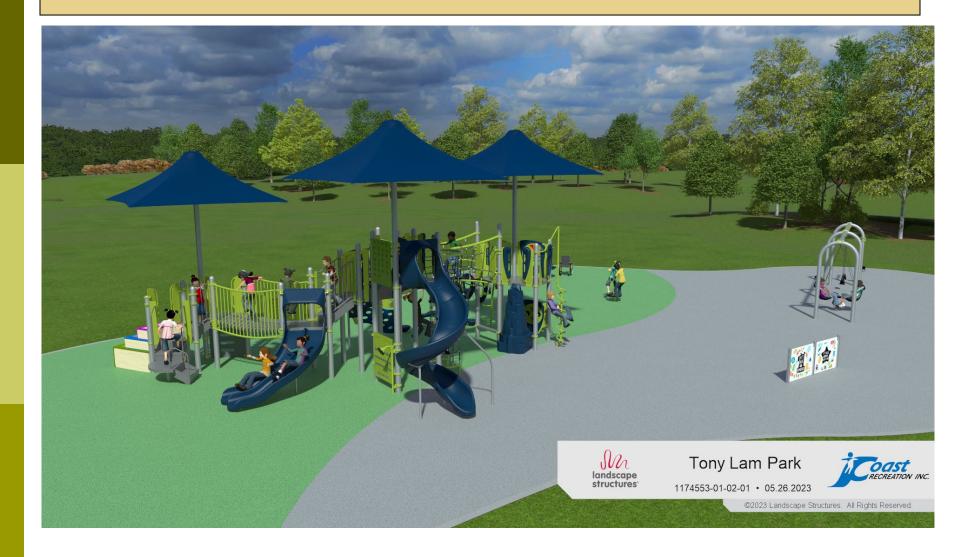

of parks and facilities in Westminster.. We are using Park Dedication fees to fund Tony Lam Park Playground. This funding source will be CDBG, Community Development Block Grant.

#### **Park Playground Funding**

Tony Lam Park - \$400,0000

#### **Process**

Site Evaluation and Conceptual Design Community Outreach Finalize Conceptual Design Construction Document production Request for bids from Contractors

#### **Key points**

Looking for new experience at each park, currently all of our playgrounds have similar look and experience.

### Play Equipment Options







Inclusive Wheel

Sitting Spinner

Standing Spinner











Sensory Panels

Seasaws

#### Tony Lam Play Area Park – Existing Conditions



### Tony Lam Play Area – Existing Conditions





#### Tony Lam Park - Proposed