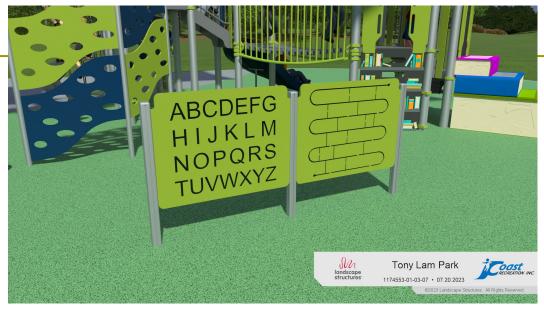

### Play Equipment Options

Inclusive Wheel

Sitting Spinner

Standing Spinner

Sensory Panels

Seasaws