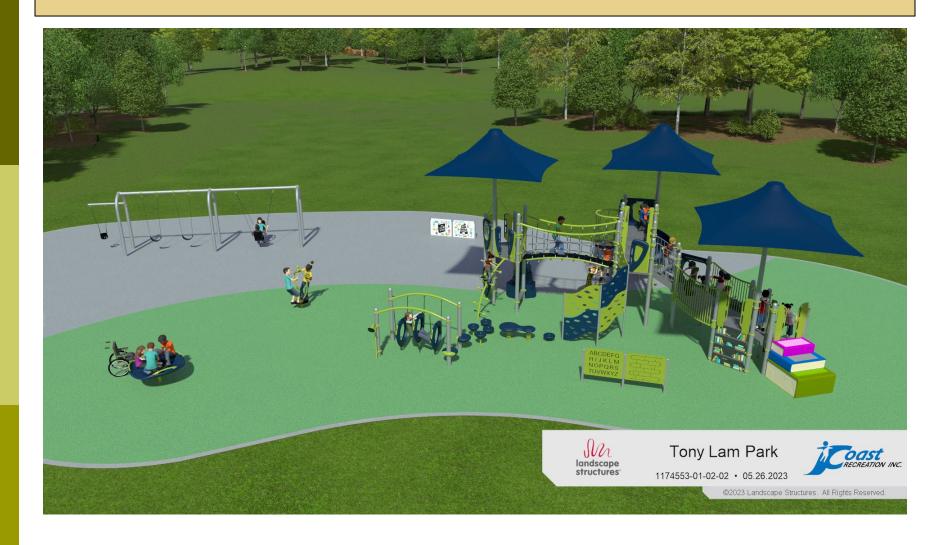

f parks and facilities in Westminster.. We are using Park Dedication fees to fund Tony Lam Park Playground. This funding source will be CDBG, Community Development Block Grant.

#### **Park Playground Funding**

Tony Lam Park - \$400,0000

#### **Process**

Site Evaluation and Conceptual Design Community Outreach Finalize Conceptual Design Construction Document production Request for bids from Contractors

#### **Key points**

Looking for new experience at each park, currently all of our playgrounds have similar look and experience.

### Play Equipment Options







Inclusive Wheel

Sitting Spinner

Standing Spinner











Sensory Panels

Seasaws

#### Tony Lam Play Area Park – Existing Conditions



### Tony Lam Play Area – Existing Conditions





#### Tony Lam Park - Proposed