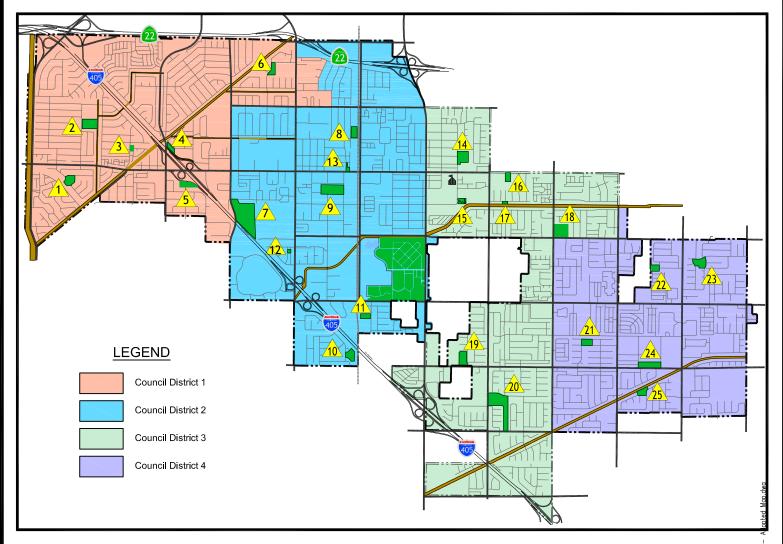

| City of Westminster Parks and Recreation Commission Park Assignments |                            |                                           | Developed Acres | Activity Bldg | Barbeques | Basketball Courts | Children's Play Area<br>Handicap Accessible | Handball Courts | Picnic Tables | Restrooms | Shade Shelter | Skatepark | Softball/Baseball Fields -<br>Lighted | Softball/Baseball Fields -<br>Regulation | Splashpad | Tennis Courts - Lighted | Pickleball Courts | Conservation Garden |
|----------------------------------------------------------------------|----------------------------|-------------------------------------------|-----------------|---------------|-----------|-------------------|---------------------------------------------|-----------------|---------------|-----------|---------------|-----------|---------------------------------------|------------------------------------------|-----------|-------------------------|-------------------|---------------------|
| 1 Tim Hogan                                                          | Bolsa Chica Park           | 13660 University St.                      | 4.60            | •             | •         | •                 | •                                           |                 | •             | •         | •             |           |                                       |                                          |           | 3                       |                   |                     |
| 2 Tim Hogan                                                          | Bowling Green Park         | 14700 Bowling Green St                    | 3.20            | •             | •         | •                 | •                                           |                 | •             |           | •             |           |                                       |                                          |           |                         |                   |                     |
| 3 Kenny Abell                                                        | Buckingham Park            | 6502 Homer St.                            | 4.70            |               |           |                   | •                                           |                 | •             | •         |               |           |                                       | 3                                        |           |                         |                   |                     |
| 4 Jessica Lostaunau                                                  | Cascade Park               | 14100 Cascade St.                         | 2.19            |               | •         |                   | •                                           |                 | •             |           |               |           |                                       |                                          |           |                         |                   |                     |
| 5 Jessica Lostaunau                                                  | Civic Center               | 8200 Westminster Blvd.                    |                 |               |           |                   |                                             |                 |               |           |               |           |                                       |                                          |           |                         |                   |                     |
| 6 Jessica Lostaunau                                                  | Cloverdale Park            | 9721 Cloverdale Ave.                      | 1.40            |               | •         |                   | •                                           |                 | •             |           |               |           |                                       |                                          |           |                         |                   |                     |
| 7 Tim Hogan                                                          | College Park               | 15422 Vermont St.                         | 3.80            |               | •         | •                 | •                                           |                 | •             |           |               |           |                                       |                                          |           |                         |                   |                     |
| 8 Jessica Lostaunau                                                  | Community Pocket Park      | 14624 Ralph Ln.                           | 0.17            |               |           |                   |                                             |                 |               |           |               |           |                                       |                                          |           |                         |                   |                     |
| 9 Christine Hernandez                                                | Coronet Park               | 15252 Oakcliff Dr.                        | 2.00            |               |           | •                 | •                                           |                 | •             |           |               |           |                                       |                                          |           |                         |                   | •                   |
| 10 Jason Gray                                                        | Elden F. Gillespie Park    | 9801 McFadden Ave.                        | 3.70            | •             | •         | •                 | •                                           |                 | •             | •         |               |           | 1*                                    | 1*                                       |           | 2                       |                   |                     |
| 11 Christine Hernandez                                               | Frank G. Fry Park          | 7482 21st St.                             | 4.26            |               |           |                   | •                                           |                 | •             |           |               |           |                                       |                                          |           |                         |                   |                     |
| 12 Kenny Abell                                                       | Goldenwest Park            | 13200 Siskiyou St.                        | 1.80            | •             | •         |                   | •                                           |                 | •             |           | •             |           |                                       |                                          |           |                         |                   |                     |
| 13 Kenny Abell                                                       | Hoover Street Trail        | Hoover St. Between Garden Grove Blvd. and | 2 miles         |               |           |                   |                                             |                 |               |           |               |           |                                       |                                          |           |                         |                   |                     |
| 14 Jessica Lostaunau                                                 | John Land Park             | 15151 Temple St.                          | 3.50            |               | •         |                   | •                                           |                 | •             |           | •             |           |                                       |                                          |           |                         |                   |                     |
| 15 Jessica Lostaunau                                                 | Leaora L. Blakey Park      | 8612 Westminster Blvd.                    | 2.30            |               |           |                   |                                             |                 |               |           |               |           |                                       |                                          |           |                         |                   |                     |
| 16 Tim Hogan                                                         | Liberty Park               | 13900 Monroe St.                          | 6.10            | •             | •         | •                 | •                                           | 1               | •             | •         | •             | •         |                                       |                                          |           |                         |                   |                     |
| 17 Jason Gray                                                        | Margie L. Rice Park        | 6060 Hefley St.                           | 2.30            |               |           |                   | •                                           |                 | •             | •         |               |           |                                       |                                          |           |                         |                   |                     |
| 18 Christine Hernandez                                               | Mendez Tribute Monument P  | 7371 Westminster Blvd.                    | 0.20            |               |           |                   |                                             |                 |               |           |               |           |                                       |                                          |           |                         |                   |                     |
| 19 Christine Hernandez                                               | Newcastle Park             | 14720 Kent St.                            | 2.10            |               | •         | •                 |                                             |                 | •             |           |               |           |                                       |                                          |           |                         |                   |                     |
| 20 Tim Hogan                                                         | Oasis Park                 | 8612 Oasis                                | 0.19            |               |           |                   |                                             |                 |               |           |               |           |                                       |                                          |           |                         |                   |                     |
| 21 Tim Hogan                                                         | Russell C. Paris Park      | 8600 Palos Verdes Ave.                    | 12.00           |               | •         |                   |                                             |                 | •             |           |               |           |                                       |                                          |           |                         |                   |                     |
| 22 Jessica Lostaunau                                                 | Sid Goldstein Freedom Park | 14180 All American Way                    | 1.45            |               |           |                   | •                                           |                 | •             | •         |               |           |                                       |                                          |           |                         |                   |                     |
| 23 Christine Hernandez                                               | Sigler Park                | 7200 Plaza St.                            | 6.00            | •             | •         | •                 | •                                           | 2               | •             | •         | •             |           | 1                                     | 1                                        | •         |                         | 3                 |                     |
| 24 Christine Hernandez                                               | Tony Lam Park              | 8301 McFadden Ave.                        | 5.00            | •             | •         |                   | •                                           |                 | •             | •         | •             |           | 1                                     | 1                                        |           | 6                       |                   |                     |
| 25 Jason Gray                                                        | Virginia K. Boos Park      | 13811 Haileigh St.                        | 0.37            |               |           | •                 | •                                           |                 |               |           |               |           |                                       |                                          |           |                         |                   |                     |
| 26 Kenny Abell                                                       | Westminster Park           | 14402 Magnolia St.                        | 8.70            |               | •         | •                 | •                                           | 2               |               | •         |               |           |                                       | 2                                        |           |                         |                   |                     |
| 27 Kenny Abell                                                       | Westminster Village Park   | 5300 Tattershall St.                      | 2.60            |               |           | •                 | •                                           | 2               | •             |           | •             |           |                                       |                                          |           |                         |                   |                     |

# City of Westminster Park Location Map